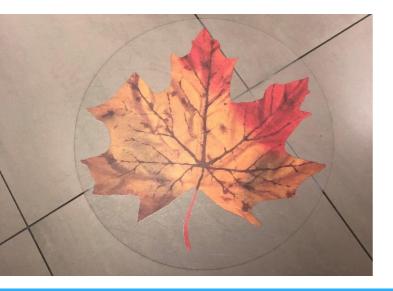

# MY FLOOR LAMINATE

MyFloor Laminate - the non-slip laminate with impressive performance and utmost versatility! Our embossed and non-slip laminate, awarded with a B1 certificate, guarantees not only safety but also outstanding performance.

## **Uses**

- POS
- Events
- Reception area
- · Shopping center